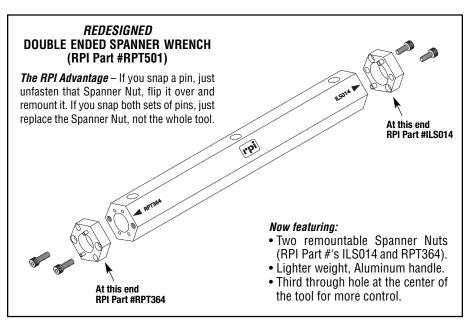

## RPI Part #RPT501 DOUBLE-ENDED SPANNER WRENCH Redesigned with Remountable Spanner Nuts!

We have redesigned our Double Ended Spanner Wrench (RPI Part #RPT501) to include two Spanner Nuts (RPI Part #'s ILS014 and RPT364) creating one spectacular tool!

## The Double Ended Spanner Wrench (RPI Part #RPT501) now features:

- Remountable Spanner Nuts (RPI Part #'s ILS014 and RPT364). So, if you snap a pin, you can unfasten that end, flip it over and remount it to the wrench with a new set of pins ready to go. Or if you happen to snap both sets of pins, just replace the Spanner Nuts and the Wrench is ready to go again.
- Aluminum handle with stainless steel Spanner Nuts to lower the weight of the tool.
- A third through hole at the center of the wrench for more control.